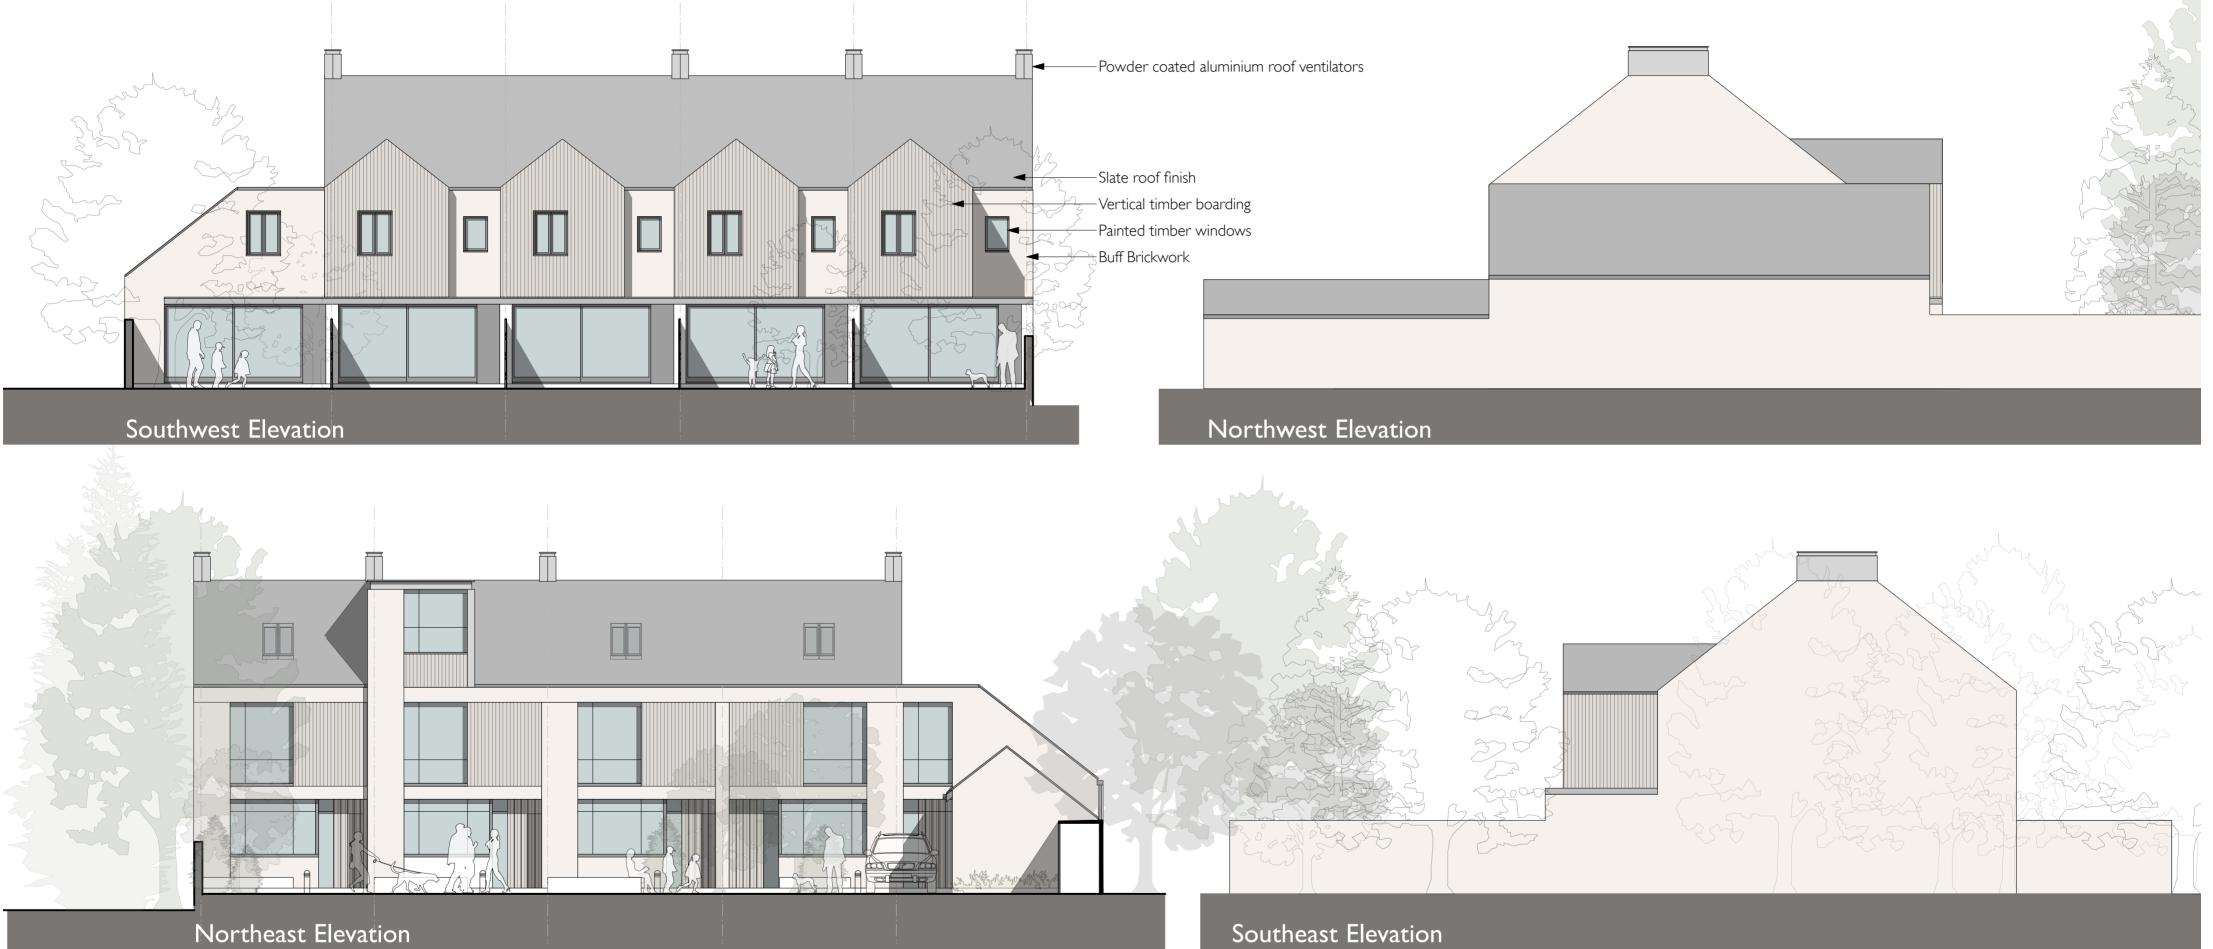

| HaysomWardMiller Architects         |         | Elevations                              | P09 A         |
|-------------------------------------|---------|-----------------------------------------|---------------|
| 7 Downing Place Cambridge CB2 3EL   | Project | Arbury Road Garages                     |               |
| T: 01223 578545 F: 01223 351955     | For     | Mr P Jude & Arbury Road (Cambridge) Ltd |               |
| email : info@haysomwardmiller.co.uk | Scale   | 1:100                                   | Paper Size A2 |